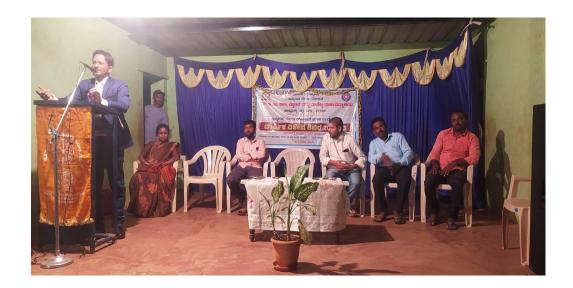

#### IAS, KAS & other competitive exams Coaching

Mr. Syed Zafar Director S G Coaching Academy advised the NSS Volunteers that students should grow in a competitive environment. The society should provide them with opportunities for personalized learning and development. About 100 volunteers are gain this coaching.